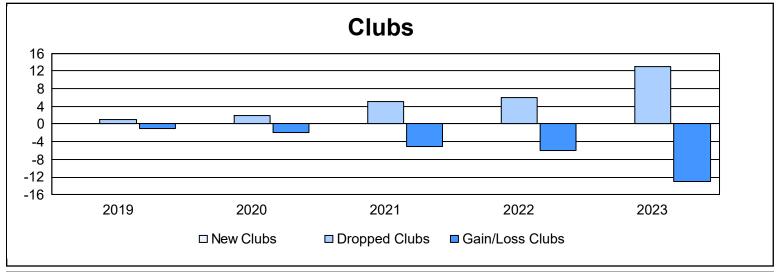

District 101 O As of June 2023 Cumulative

| Year      | New<br>Clubs | Dropped<br>Clubs | Gain/<br>Loss<br>Clubs | New<br>Members | Charter<br>Members | Reinstate<br>Members | Transfer<br>Members | Total<br>Member<br>Added | Total<br>Members<br>Dropped | Gain/<br>Loss<br>Members |
|-----------|--------------|------------------|------------------------|----------------|--------------------|----------------------|---------------------|--------------------------|-----------------------------|--------------------------|
| 2018-2019 | 0            | 1                | -1                     | 96             | 3                  | 4                    | 19                  | 122                      | 205                         | -83                      |
| 2019-2020 | 0            | 2                | -2                     | 79             | 5                  | 5                    | 4                   | 93                       | 212                         | -119                     |
| 2020-2021 | 0            | 5                | -5                     | 31             | 0                  | 2                    | 20                  | 53                       | 188                         | -135                     |
| 2021-2022 | 0            | 6                | -6                     | 80             | 5                  | 0                    | 7                   | 92                       | 305                         | -213                     |
| 2022-2023 | 0            | 13               | -13                    | 83             | 4                  | 11                   | 26                  | 124                      | 282                         | -158                     |
| Average   | 0            | 5                | -5                     | 74             | 3                  | 4                    | 15                  | 97                       | 238                         | -142                     |