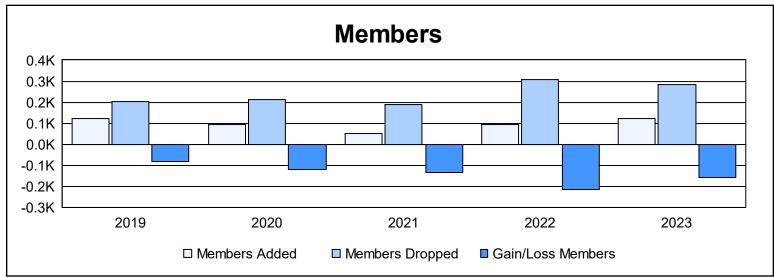

District 101 O As of June 2023 Cumulative

| Year      | New<br>Clubs | Dropped<br>Clubs | Gain/<br>Loss<br>Clubs | New<br>Members | Charter<br>Members | Reinstate<br>Members | Transfer<br>Members | Total<br>Member<br>Added | Total<br>Members<br>Dropped | Gain/<br>Loss<br>Members |
|-----------|--------------|------------------|------------------------|----------------|--------------------|----------------------|---------------------|--------------------------|-----------------------------|--------------------------|
| 2018-2019 | 0            | 1                | -1                     | 96             | 3                  | 4                    | 19                  | 122                      | 205                         | -83                      |
| 2019-2020 | 0            | 2                | -2                     | 79             | 5                  | 5                    | 4                   | 93                       | 212                         | -119                     |
| 2020-2021 | 0            | 5                | -5                     | 31             | 0                  | 2                    | 20                  | 53                       | 188                         | -135                     |
| 2021-2022 | 0            | 6                | -6                     | 80             | 5                  | 0                    | 7                   | 92                       | 305                         | -213                     |
| 2022-2023 | 0            | 13               | -13                    | 83             | 4                  | 11                   | 26                  | 124                      | 282                         | -158                     |
| Average   | 0            | 5                | -5                     | 74             | 3                  | 4                    | 15                  | 97                       | 238                         | -142                     |